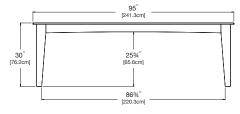

# 30" 25%" [65.6cm] 73%" [187.2cm]

shipping dimensions: Pallet

table 95

SKU: AL-T95-(color code)

#### dimensions:

width: 95" (241.3cm) depth: 36" (91.4cm) height: 30" (76.2cm)

use with:

alfresco bench 81

shipping dimensions: Pallet