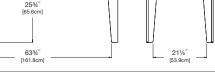

### alfresco table

30" [76.2cm]

21¼" [53.9cm]

SKU: AL-T62-(color code)

#### dimensions:

width: 62" (157.5cm) depth: 30" (76.2cm) height: 30" (76.2cm)