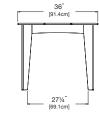

#### table 82

SKU: AL-T82-(color code)

#### dimensions:

width: 82" (208.3cm) depth: 36" (91.4cm) height: 30" (76.2cm)