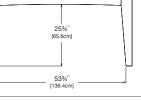

# 30" 25%" [65.6cm] 73%" [187.2cm]

shipping dimensions: Pallet

table 95

SKU: AL-T95-(color code)

#### dimensions:

width: 95" (241.3cm) depth: 36" (91.4cm) height: 30" (76.2cm)

use with:

alfresco bench 81

shipping dimensions: Pallet