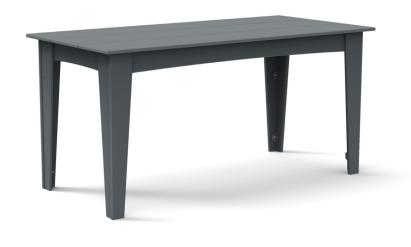

### alfresco table

30" [76.2cm]

21¼" [53.9cm]

SKU: AL-T62-(color code)

#### dimensions:

width: 62" (157.5cm) depth: 30" (76.2cm) height: 30" (76.2cm)

#### weight:

73 lbs (33.1kg)

#### use with:

alfresco bench 47

**584** reclaimed milk jugs

shipping dimensions: 13" × 6" × 63" shipping weight: 92 lbs (41.7kg)