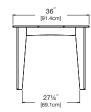

s (33.1kg)

#### use with:

alfresco bench 47



**584** reclaimed milk jugs



shipping dimensions: 13" × 6" × 63" shipping weight: 92 lbs (41.7kg)



#### table 72

SKU: AL-T72-(color code)

#### dimensions:

width: 72" (182.9cm) depth: 30" (76.2cm) height: 30" (76.2cm)

#### weight:

use with:

85 lbs (38.6kg)

alfresco bench 58



680 reclaimed milk jugs



shipping dimensions: Pallet





#### table 82

SKU: AL-T82-(color code)

#### dimensions:

width: 82" (208.3cm) depth: 36" (91.4cm) height: 30" (76.2cm)

#### weight:

133 lbs (60.3kg)

#### use with: alfresco bench 68



1,064 reclaimed milk jugs

# 30" 25%" [65.6cm] 73%" [187.2cm]

shipping dimensions: Pallet



table 95

SKU: AL-T95-(color code)

#### dimensions:

width: 95" (241.3cm) depth: 36" (91.4cm) height: 30" (76.2cm)





use with:

alfresco bench 81

shipping dimensions: Pallet