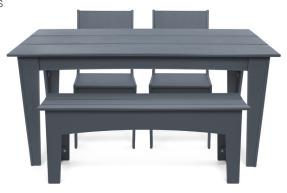

#### What seating should you use?

umbrella hole optional

All Alfresco Tables have a corresponding bench to fit its length and a single seat bench or dining chair on ends. Or use any combination of dining chairs and single seat benches on all sides to fit your dining needs.

#### use with:

alfresco bench 47

**584** reclaimed milk jugs

shipping dimensions: 13" × 6" × 63" shipping weight: 92 lbs (41.7kg)