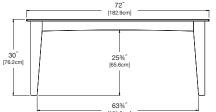

#### table 72

SKU: AL-T72-(color code)

#### dimensions:

width: 72" (182.9cm) depth: 30" (76.2cm) height: 30" (76.2cm)