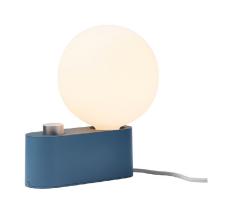

# ALUMINA LAMP (US)

Designed for life on the go, the Alumina Lamp is a modern, multi-functional light that can be used as a table lamp or wall sconce, delivering perfect dimming with tactile function.

Built from lightweight aluminium, it is finished in a striking Sapphire blue to complement the matte porcelain Sphere IV LED bulb.

## LAMP

Shape: G47 (US)

Bulb Materials: Borosilicate Glass and Brass Cap

Bulb Finish: Matte White Beam angle: 360° Base: E26

Working temperature:  $-5^{\circ}\text{C}$  to  $40^{\circ}\text{C}$ 

Warm up time: Instant Warranty: 3 years Input Voltage: 110-120V Fixture Materials: Powder Coated Aluminium

## **DIMENSIONS:**

BULB: 5.9 x 7.5in (Width x Length)

FIXTURE: 5.9 x 8.6 x 8.6 in (Width x Length x Height)