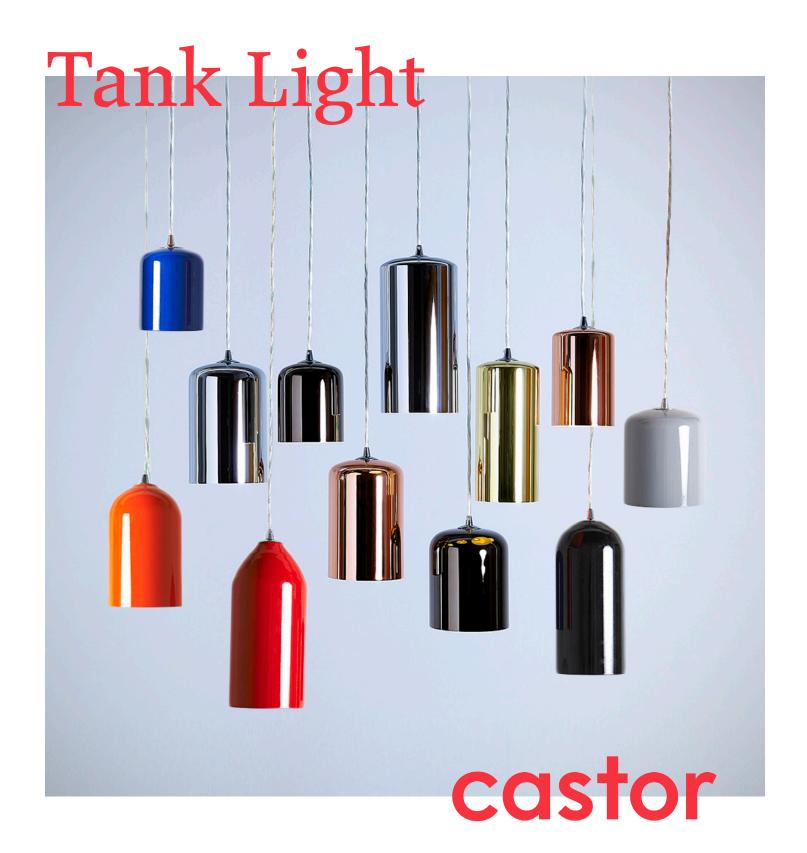

# Description

The Tank Light pendants are made from recycled fire extinguishers in painted or plated finishes. Tank Lights are available individually or in clustered sets of 3, 7, and 15.

Note: Due to the nature of the manufacturing process, the customer may not specify the length of each Tank light.

#### Painted – TKL

Red, Orange, Blue, Black, Grey **Plated – TKLP**Chrome, Black Chrome, Copper,

Reclaimed steel or aluminum fire extinguisher
All models painted white inside