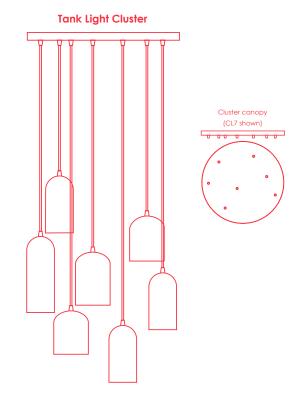

# In clusters:

White canopy, sized as follows: Indivdual light: 5 in (127 mm)  $\varnothing$  Cluster of 3: 8 in (203.2 mm)  $\varnothing$  Cluster of 7: 16 in (406.4 mm)  $\varnothing$  Cluster of 15: 22 in (558.8 mm)  $\varnothing$ 