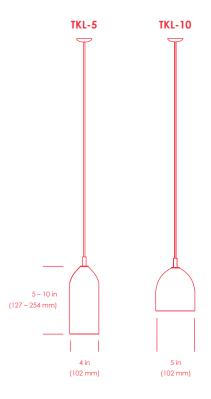

# Models

"5 lb Tank" – TKL-5 4 in Ø x 5 – 10 in (101 mm Ø x 127 – 254 mm) 1 lb (0.45 kg)

"10 lb Tank" - TKL-10 5 in Ø x 5 - 10 in (101 mm Ø x 127 - 254 mm) 1 lb (0.45 kg)