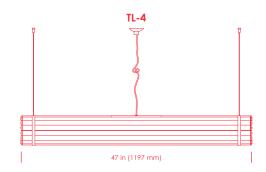

# Recycled Tube Light











# Description

The Recycled Tube Light is built from burnedout fluorescent bulbs, lit from within by LED bulbs. Available in 4ft, 6ft, and 8ft length, or in a vertical arrangement. There are red and black cord options, intended to be presented in a bundle above the light.

### Models

#### TL-4

47.125 in x 8.125 in (1197 mm x 206 mm) 13 lbs (5.9 kg)

#### TL-6

69.125 in x 8.125 in (1756 mm x 206 mm) 15 lbs (6.8 kg)

#### TL-8

93 in x 8.125 in (2362 mm x 206 mm) 18 lbs (8.2 kg)

#### Finish & Materials

White powder coat Red powder coat

Recycled fluorescent tubes Steel Rubber Hardware

Black canopy, 5 in (127 mm) Ø

#### Bulb

#### TL-4

2x dimmable 8W E26/E27 LED Bulb 500 Lumens, 2700K

#### TL-6

3x dimmable 3.7W G9 LED 500 Lumens, 3000K

#### TL-8

4x dimmable 3.7W G9 LED 5