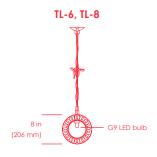

#### TL-6

69.125 in x 8.125 in (1756 mm x 206 mm) 15 lbs (6.8 kg)

#### TL-8

93 in x 8.125 in (2362 mm x 206 mm) 18 lbs (8.2 kg)

#### TL-6

3x dimmable 3.7W G9 LED 500 Lumens, 3000K

#### TL-8

4x dimmable 3.7W G9 LED 500 Lumens, 3000K