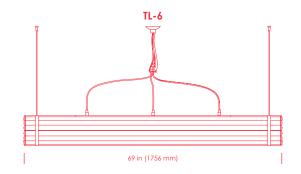

# Recycled Tube Light











# Description

The Recycled Tube Light is built from burnedout fluorescent bulbs, lit from within by LED bulbs. Available in 4ft, 6ft, and 8ft length, or in a vertical arrangement. There are red and black cord options, intended to be presented in a bundle above the light.

### Models

#### TL-4

47.125 in x 8.125 in (1197 mm x 206 mm) 13 lbs (5.9 kg)

#### TL-6

69.125 in x 8.125 in (1756 mm x 206 mm) 15 lbs (6.8 kg)

#### TL-8

93 in x 8.125 in (2362 mm x 206 mm) 18 lbs (8.2 kg)

#### Finish & Materials

White powder coat Red powder coat

Recycled fluorescent tubes Steel Rubber Hardware

Black canopy, 5 in (127 mm) Ø

#### Bulb

#### TL-4

2x dimmable 8W E26/E27 LED Bulb 500 Lumens, 2700K

#### TL-6

3x dimmable 3.7W G9 LED 500 Lumens, 3000K

#### TL-8

4x dimmable 3.7W G9 LED 500 Lum