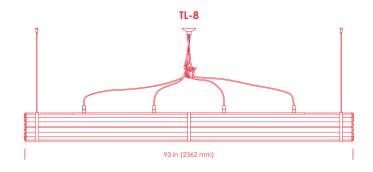

# Recycled Tube Light











# Description

The Recycled Tube Light is built from burnedout fluorescent bulbs, lit from within by LED bulbs. Available in 4ft, 6ft, and 8ft length, or in a vertical arrangement. There are red and black cord options, intended to be presented in a bundle above the light.

### Models

#### TL-4

47.125 in x 8.125 in (1197 mm x 206 mm) 13 lbs (5.9 kg)

#### TL-6

69.125 in x 8.125 in (1756 mm x 206 mm) 15 lbs (6.8 kg)

#### TL-8

93 in x 8.125 in (2362 mm x 206 mm) 18 lbs (8.2 kg)

#### Finish & Materials

White powder coat Red powder coat

Recycled fluorescent tubes Steel Rubber Hardware

Black canopy, 5 in (127 mm) Ø

#### Bulb

#### TL-4

2x dimmable 8W E26/E27 LED Bulb 500 Lumens, 2700K

#### TL-6

3x dimmable 3.7W G9 LED 500 Lumens, 3000K

#### TL-8

4x dimmable 3.7W G9 LED 500 Lumen