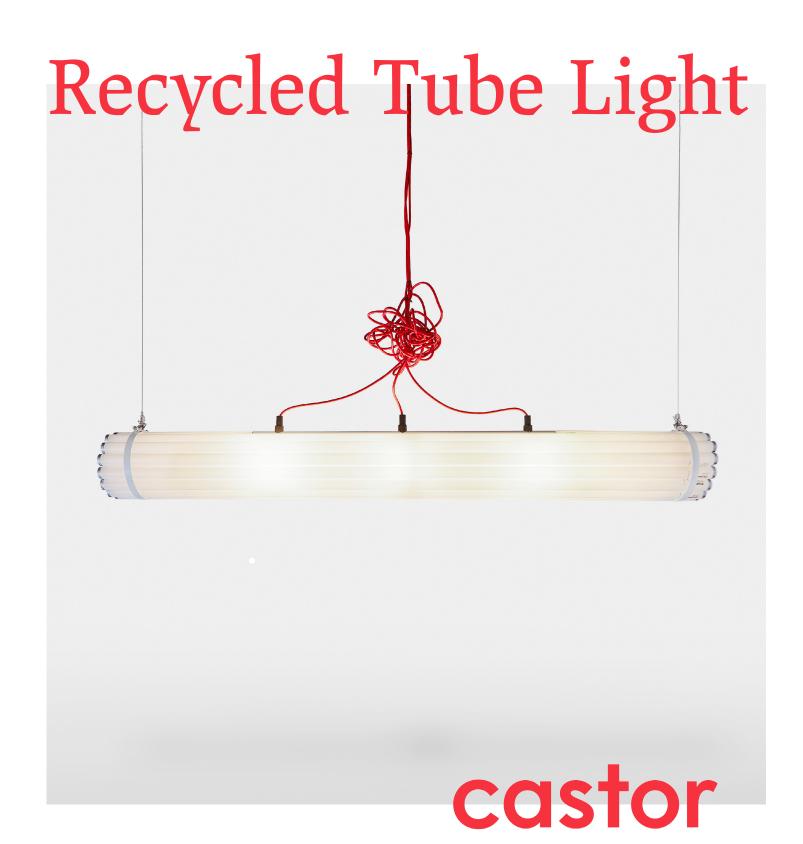

# Recycled Tube Light

# Description

The Recycled Tube Light is built from burnedout fluorescent bulbs, lit from within by LED bulbs. Available in 4ft, 6ft, and 8ft length, or in a vertical arrangement. There are red and black cord options, intended to be presented in a bundle above the light.