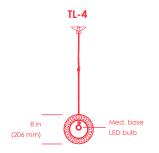

#### TL-4

47.125 in x 8.125 in (1197 mm x 206 mm) 13 lbs (5.9 kg)

#### TL-4

2x dimmable 8W E26/E27 LED Bulb 500 Lumens, 2700K