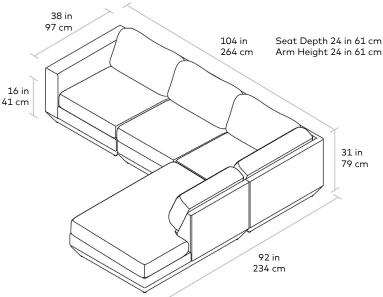

odium Ottomo W30 D38 H16 W76 D97 H41

**Build a custom** sectional, sofa or seating group by combining Podium Modular components

To see all finish options visit gusmodern.com

THIS PRODUCT IS MANUFACTURED WITH FSC-CERTIFIED WOOD