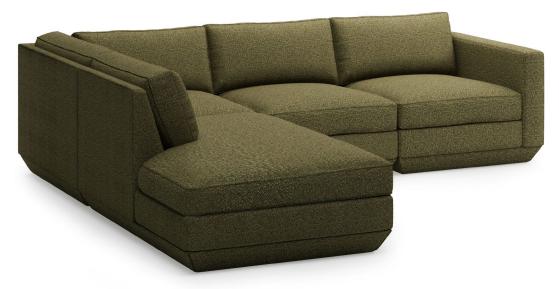

## Podium Modular 4PC Lounge Sectional A NEW

## **UPHOLSTERY** > Fabric

The Podium Modular Collection is an adaptable seating system that brings modern elegance and luxurious comfort to any space. The Podium features seven core components (Right Arm, Left Arm, Armless, Corner, Ottoman, Left Lounge and Right Lounge) that can be arranged in unlimited configurations to suit any vision or layout. Components can then be easily reconfigured or added later to adapt to your evolving lifestyle. Each component showcases a relaxed silhouette inspired by 1970's Modernism: a low and deep sit created by plush seat and back cushions (filled with eco-friendly synthetic down derived from recycled water bottles), and an attractive, subtly angled, chamfered base. The frames are constructed with kiln-dried 100% FSC®-Certified hardwood in support of responsible forest management.