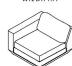

## **UPHOLSTERY** > Fabric

The Podium Modular Collection is an adaptable seating system that brings modern elegance and luxurious comfort to any space. The Podium features seven core components (Right Arm, Left Arm, Armless, Corner, Ottoman, Left Lounge and Right Lounge) that can be arranged in unlimited configurations to suit any vision or layout. Components can then be easily reconfigured or added later to adapt to your evolving lifestyle. Each component showcases a relaxed silhouette inspired by 1970's Modernism: a low and deep sit created by plush seat and back cushions (filled with eco-friendly synthetic down derived from recycled water bottles), and an attractive, subtly angled, chamfered base. The frames are constructed with kiln-dried 100% FSC®-Certified hardwood in support of responsible forest management.

Podium Right Lounge W54 D38 H31 (in) W137 D97 H79

W36 D38 H31 W92 D97 H79

Podium Right Arm W36 D38 H31 W92 D97 H79

W38 D38 H31 W97 D97 H79

Podium Ottomar W30 D38 H16 W76 D97 H41

**Build a custom** sectional, sofa or seating group by combining Podium Modular components