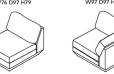

Podium Right Lounge W54 D38 H31 (in) W137 D97 H79

W36 D38 H31 W92 D97 H79

Podium Right Arm W36 D38 H31 W92 D97 H79

W38 D38 H31 W97 D97 H79

Podium Ottomar W30 D38 H16 W76 D97 H41

**Build a custom** sectional, sofa or seating group by combining Podium Modular components