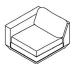

## **UPHOLSTERY** > Fabric

The Podium Modular Collection is an adaptable seating system that brings modern elegance and luxurious comfort to any space. The Podium features seven core components (Right Arm, Left Arm, Armless, Corner, Ottoman, Left Lounge and Right Lounge) that can be arranged in unlimited configurations to suit any vision or layout. Components can then be easily reconfigured or added later to adapt to your evolving lifestyle. Each component showcases a relaxed silhouette inspired by 1970's Modernism: a low and deep sit created by plush seat and back cushions (filled with eco-friendly synthetic down derived from recycled water bottles), and an attractive, subtly angled, chamfered base. The frames are constructed with kiln-dried 100% FSC®-Certified hardwood in support of responsible forest management.

Podium Right Lounge W54 D38 H31 (in) W137 D97 H79

W36 D38 H31 W92 D97 H79

Podium Right Arm W36 D38 H31 W92 D97 H79

W38 D38 H31 W97 D97 H79

Podium Ottomar W30 D38 H16 W76 D97 H41

**Build a custom** sectional, sofa or seating group by combining Podium Modular components