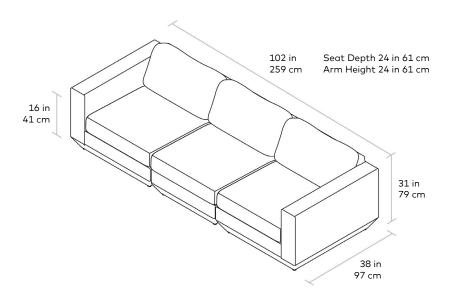

Podium Right Lounge W54 D38 H31 (in) W137 D97 H79

W36 D38 H31 W92 D97 H79

Podium Right Arm W36 D38 H31 W92 D97 H79

W38 D38 H31 W97 D97 H79

Podium Ottomar W30 D38 H16 W76 D97 H41

**Build a custom** sectional, sofa or seating group by combining Podium Modular components