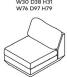

Podium Right Lounge W54 D38 H31 (in) W137 D97 H79

W36 D38 H31 W92 D97 H79

Podium Right Arm W36 D38 H31 W92 D97 H79

W38 D38 H31 W97 D97 H79

Podium Ottomar W30 D38 H16 W76 D97 H41

**Build a custom** sectional, sofa or seating group by combining Podium Modular components