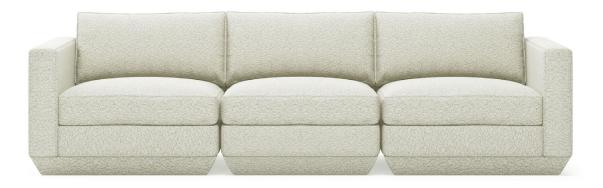

## Podium Modular 3PC Sofa NEW

## **UPHOLSTERY** > Fabric

The Podium Modular Collection is an adaptable seating system that brings modern elegance and luxurious comfort to any space. The Podium features seven core components (Right Arm, Left Arm, Armless, Corner, Ottoman, Left Lounge and Right Lounge) that can be arranged in unlimited configurations to suit any vision or layout. Components can then be easily reconfigured or added later to adapt to your evolving lifestyle. Each component showcases a relaxed silhouette inspired by 1970's Modernism: a low and deep sit created by plush seat and back cushions (filled with eco-friendly synthetic down derived from recycled water bottles), and an attractive, subtly angled, chamfered base. The frames are constructed with kiln-dried 100% FSC®-Certified hardwood in support of responsible forest management.