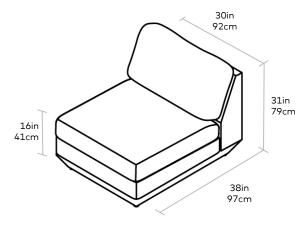

## **Podium Armless NEW**

Seat Depth 24in | 61cm

Podium Left Loung W54 D38 H31 (in) W137 D97 H79

Podium Right Lounge W54 D38 H31 (in) W137 D97 H79

W38 D38 H31 W97 D97 H79

Podium Ottomo W30 D38 H16 W76 D97 H41

**Build a custom** sectional, sofa or seating group by combining Podium Modular components