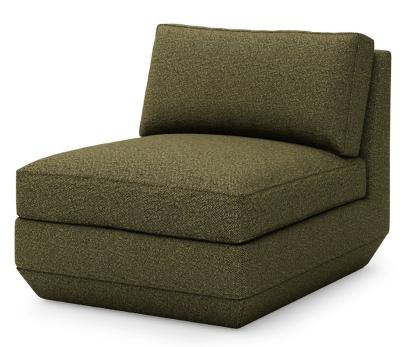

## **Podium Armless NEW**

Seat Depth 24in | 61cm

## **UPHOLSTERY** > Fabric

The Podium Modular Collection is an adaptable seating system that brings modern elegance and luxurious comfort to any space. The Podium features seven core components (Right Arm, Left Arm, Armless, Corner, Ottoman, Left Lounge and Right Lounge) that can be arranged in unlimited configurations to suit any vision or layout. Components can then be easily reconfigured or added later to adapt to your evolving lifestyle. Each component showcases a relaxed silhouette inspired by 1970's Modernism: a low and deep sit created by plush seat and back cushions (filled with eco-friendly synthetic down derived from recycled water bottles), and an attractive, subtly angled, chamfered base. The frames are constructed with kiln-dried 100% FSC®-Certified hardwood in support of responsible forest management.