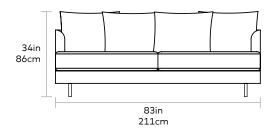

## Seat Depth 21in | 53cm

UPHOLSTERY > Fabric
LEGS > Steel with Brass or Black Finish

The Margot Sofa epitomizes modern elegance with graceful arms, French-seam detailing, and loose, luxurious cushions to construct a look which is both timeless and contemporary. Every sofa includes two sets of cylindrical steel legs, allowing you to choose between a brass or black finish to suit your style. The back cushions use a unique, eco-friendly synthetic-down, derived from recycled PET plastic. The frame is constructed with kiln-dried 100% FSC®-Certified hardwood.