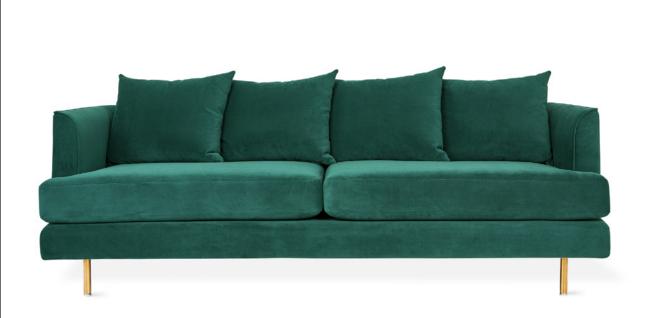

## **Margot Sofa**

## Seat Depth 21in | 53cm

UPHOLSTERY > Fabric
LEGS > Steel with Brass or Black Finish

The Margot Sofa epitomizes modern elegance with graceful arms, French-seam detailing, and loose, luxurious cushions to construct a look which is both timeless and contemporary. Every sofa includes two sets of cylindrical steel legs, allowing you to choose between a brass or black finish to suit your style. The back cushions use a unique, eco-friendly synthetic-down, derived from recycled PET plastic. The frame is constructed with kiln-dried 100% FSC®-Certified hardwood.