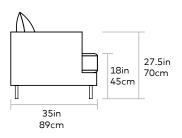

## Seat Depth 21in | 53cm

UPHOLSTERY > Fabric
LEGS > Steel with Brass or Black Finish

The Margot Sofa epitomizes modern elegance with graceful arms, French-seam detailing, and loose, luxurious cushions to construct a look which is both timeless and contemporary. Every sofa includes two sets of cylindrical steel legs, allowing you to choose between a brass or black finish to suit your style. The back cushions use a unique, eco-friendly synthetic-down, derived from recycled PET plastic. The frame is constructed with kiln-dried 100% FSC®-Certified hardwood.