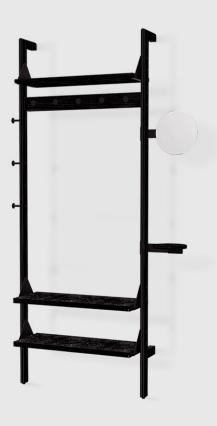

## **Branch-1 Entryway Unit**

Blonde Uprights/ White Brackets/ Blonde Shelves

Black Uprights/ Black Brackets/ Black Shelves

Black Uprights/ Black Brackets/ Blonde Shelves

The Branch Modular Organization System blends mid-century style with modular components to give you an infinite number of elegant, open-storage options for home, office, or retail environments. This award-winning design features varying configurations that can be transformed into a wide range of organization or display units. Add-ons let you customize the size, layout and function of the system to suit your space. Refined details, such as rounded edges on the shelves and uprights, soften Branch, aesthetic and enhance its architectural style. Straightforward installation means you can spend more time perfecting your vision and display.

## **Branch-1 Entryway Unit**

- Winner of the 2020 Architectural Digest Cleverest Award for functional, innovative product design.
- Comprised of: 2 Branch Uprights, 2 Slatted Shelves, 1 Shelf, 1 Hook Rail, 1 Side Mirror, 1 Side Tray and a set of 3 Single Hooks.
- Additional Add-Ons may be purchased to customize the configuration.
- Components can be adjusted vertically in 2.5" increments.
- Solid ash Uprights, Slatted Shelves, Hook Rail and Side Tray are all 100% FSC®-Certified in support of responsible forest management (FSC® 092551).
- Assembly required. All hardware and instructions provided.
- CARB Phase II, ANSI-BIFMA, and TSCA Title VI Compliant.
- Wood is a natural material, with variations in grain pattern and colour that make each design unique.