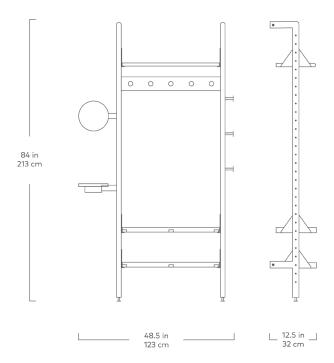

## **Branch-1 Entryway Unit**

Blonde Uprights/ White Brackets/ Blonde Shelves

Black Uprights/ Black Brackets/ Black Shelves

Black Uprights/ Black Brackets/ Blonde Shelves

The Branch Modular Organization System blends mid-century style with modular components to give you an infinite number of elegant, open-storage options for home, office, or retail environments. This award-winning design features varying configurations that can be transformed into a wide range of organization or display units. Add-ons let you customize the size, layout and function of the system to suit your space. Refined details, such as rounded edges on the shelves and uprights, soften Branch, aesthetic and enhance its architectural style. Straightforward installation means you can spend more time perfecting your vision and display.

## **Branch-1 Entryway Unit**

- Winner of the 2020 Architectural Digest Cleverest Award for functional, innovative product design.
- Comprised of: 2 Branch Uprights, 2 Slatted Shelves, 1 Shelf, 1 Hook Rail, 1 Side Mirror, 1 Side Tray and a set of 3 Single Hooks.
- Additional Add-Ons may be purchased to customize the configuration.
- Components can be adjusted vertically in 2.5" increments.
- Solid ash Uprights, Slatted Shelves, Hook Rail and Side Tray are all 100% FSC®-Certified in support of responsible forest management (FSC® 092551).
- Assembly required. All hardware and instructions provided.
- CARB Phase II, ANSI-BIFMA, and TSCA Title VI Compliant.
- Wood is a natural material, with variations in grain pattern and colour that make each design unique.