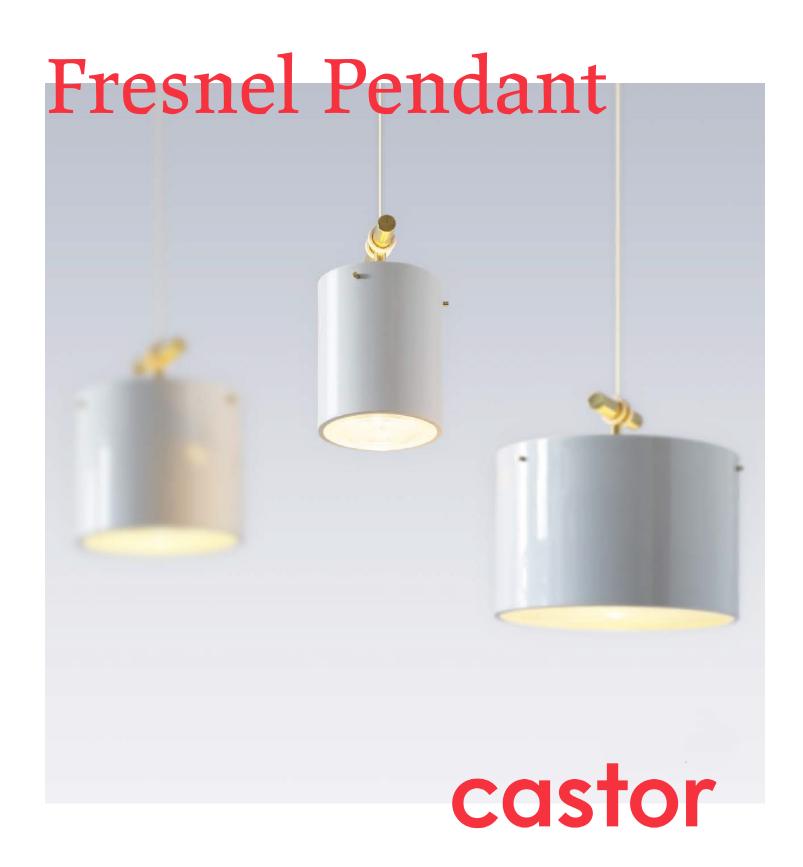

# Fresnel Pendant

## Description

Named for the lenses they house, the Fresnel Pendants feature aluminum, brass, and glass components. The lens sits inside of the fixture's powder coated aluminum drum, which is suspended from a brass "t-bar," with its cord knotted around.