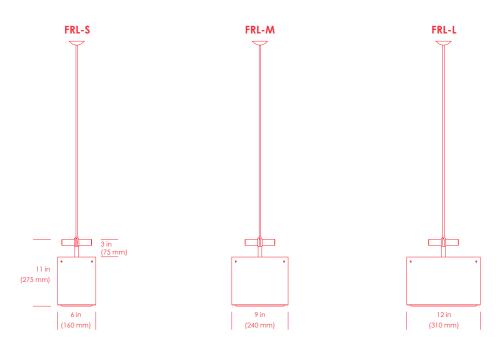

## Models

## FRL-S

6.4 in x 11 in (160 mm x 275 mm) 3.5 lbs (1.6 kg)

#### FRL-M

9.4 in x 11 in (240 mm x 275 mm) 4.5 lbs (2 kg)

#### FRL-L

12.25 in x 11 in (310 mm x 275 mm) 7.5 lbs (3.4 kg)