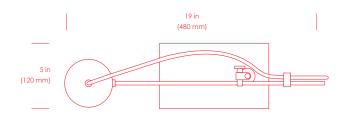

# Models

**DS-CTL** 19 in x 4.75 in x 16.5 in (480 mm x 120 mm x 420 mm) 7 lbs (3.2 kg)