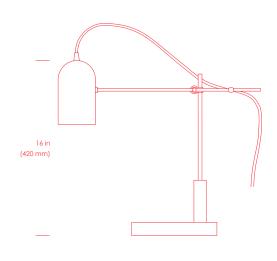

# Models

**DS-CTL** 19 in x 4.75 in x 16.5 in (480 mm x 120 mm x 420 mm) 7 lbs (3.2 kg)